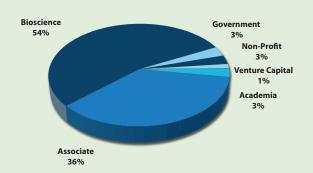

### **Life Sciences Member Distribution**

### **Year in Review**

- Strengthened the Northern California life sciences community;
   37 new members joined BayBio, totaling 417 member organizations,
   with 54 percent being life sciences companies
- Increased visibility for 36 Partner organizations at 20 events, in four BayBio publications and on BayBio's newly designed Web site; engaged 10 new Partner companies
- Saved members on average nearly 25 percent on commonly used goods and services through BayBio Business Solutions
- Coordinated one-on-one meetings to prepare member companies for the \$1 billion Qualifying Therapeutic Discovery Project tax credit; nearly 100 BayBio member companies qualified 228 projects for \$53.9 million in funding and credits
- Reached globally to connect members with international companies; represented the Bay Area's life sciences cluster at China's National Pharmaceutical Strategy meeting in October and signed a Collaboration Agreement with One Nucleus, the U.K.'s largest life sciences cluster, in December
- Connected individuals through BayBio social media outreach:
   2,035 contacts in LinkedIn group; 1,292 followers on Twitter